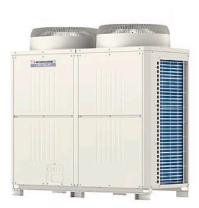

## **PURY-EP350YJM-A**

High COP R2 Series 14hp Outdoor Unit

R410A Heat Recovery

Pictures not to scale

## **Product Details**

| PURY-EP350YJM-A                     |                |
|-------------------------------------|----------------|
| Capacity (kW):                      |                |
| Heating (Nominal)                   | 45.0           |
| Cooling (Nominal)                   | 40.0           |
| Heating (UK)                        | 42.8           |
| Cooling (UK)                        | 37.6           |
| Power Input (kW) Heating (Nominal)  | 10.58          |
| Power Input (kW) Cooling (Nominal)  | 10.28          |
| Power Input (kW) Heating (UK)       | 14.18          |
| Power Input (kW) Cooling (UK)       | 6.63           |
| Max No. of Connectable Indoor Units | 35             |
| Airflow(m3/min)                     | 360            |
| Noise (dBA)                         | 61             |
| Width - mm                          | 1750           |
| Depth - mm                          | 760            |
| Height - mm                         | 1710           |
| Weight - kg                         | 320            |
| Electrical Supply                   | 380-415v, 50Hz |
| Phase                               | 3              |
| Mains Cable No. Cores               | 4 + earth      |
| Starting Current (A)                | 8              |
| Running Current (A) - Heating       | 16.3           |
| Running Current (A) - Cooling       | 15.8           |
| Fuse Rating (BS88) - HRC (A)        | 32             |